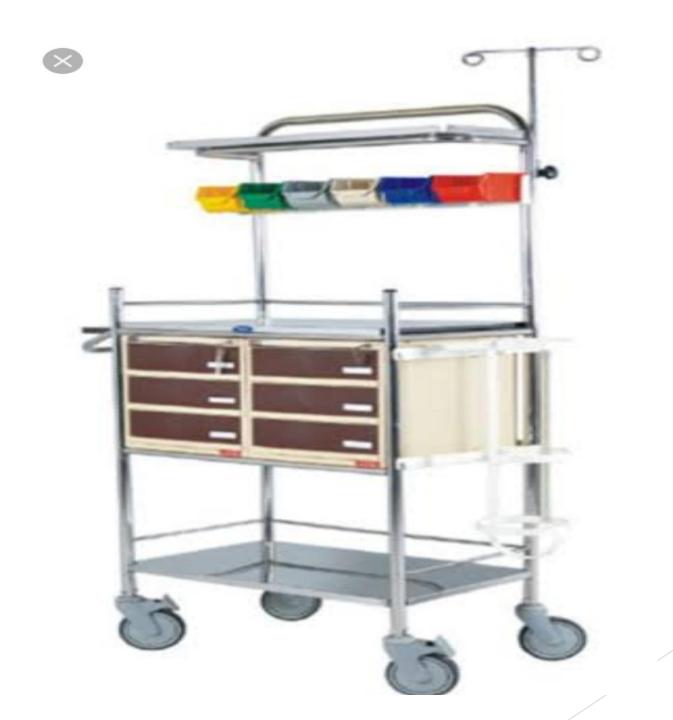

## Crash cart

- Crash cart is a cabinet contains,
  - High risk medications / Emergency medicines
  - Defibrillator & Monitor
- Easily movable/ accessible
- Used during critical situations
- The size, shape and contents of a crash cart may be different between hospital to hospital.
- An adult crash cart is set up differently than a paediatric crash cart.

## Areas of the crash cart

- 1. Emergency department
- 2. Intensive Care Unit
- 3. Post Operative ward
- 4. Operation theatre
- 5. Paediatric ward
- 6. Maternity ward
- 7. All Medical & Surgical ward
- 8. Outpatient department
- 9. CT Scan area/ Echo/ Treadmill
- 10. Dialysis unit
- 11. Cathlab
- 12. Other areas should be easily accessible with near by crash cart