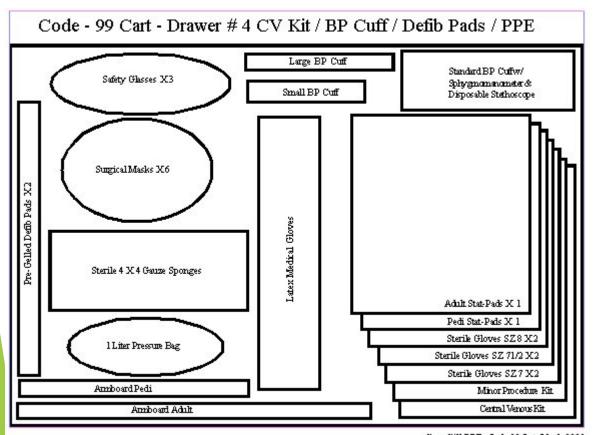

#### **Drawer 4**

Electrodes
B/P cuff with stethoscope
Assorted sterile gloves
(2) Packages of defibrillator pads
NG tube

(1) 60 ml syringe Locks