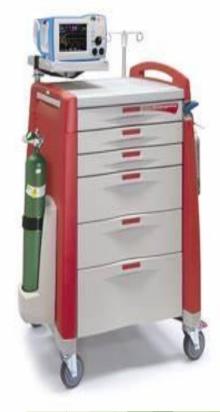

## Crash cart

- Crash cart is a cabinet contains,
  - High risk medications / Emergency medicines
  - Defibrillator & Monitor
- Easily movable/ accessible
- Used during critical situations
- The size, shape and contents of a crash cart may be different between hospital to hospital.
- An adult crash cart is set up differently than a paediatric crash cart.

# Usage of crash cart

- To avoid sentinel events
- To start the treatment immediately
- To provide immediate access to supplies and medications
- To facilitate coordination of emergency equipment
- To ensure a properly stocked crash carts will be readily available
- To ensures a properly functioning defibrillator will be readily available
- To save the valuable time at the time of emergency
- It can be mobilized which allows the treatment to come to the patient when needed.