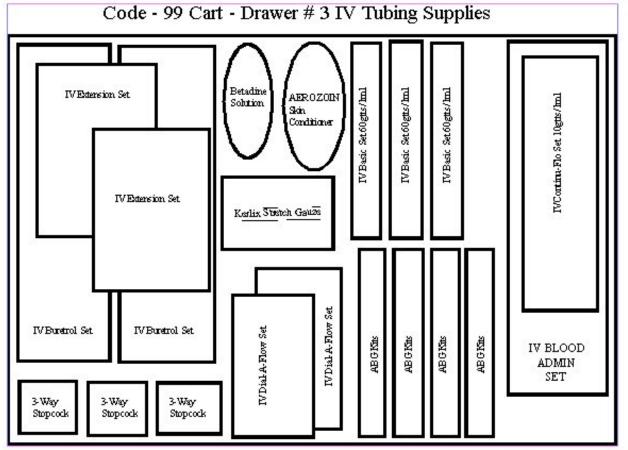

#### **Drawer 5**

IV solutions: 1000 ml each of D5W, RL, NS

500 ml each D5W, NS

(2) 100 ml NS

(2) 500 ml Lidocaine 2 grams

(1) Dobutamine

Dopamine

Amiodarone IVPB

Tubing

(2) microdrips (60 drops/ml)

(2) macrodrips (15 drops/ml)

(2) extension sets

Medication additive labels

| S.NO  | FORMULATION   | BRAND NAME      | GENERIC NAME                |  |  |
|-------|---------------|-----------------|-----------------------------|--|--|
| -     | INJECTION     | BIOVORIN        | LECOVORIN CALCIUM           |  |  |
| 1     | INJECTION     | BIOTREXATE      | METHOTREXATE                |  |  |
| 2     | INJECTION     | TERLIEON        | TERLIPRESSIN                |  |  |
| -     | INJECTION     | MILRINEON       | MILRINONE                   |  |  |
| 3     | INJECTION .   | OMIKACIN        | AMIKACIN                    |  |  |
| 2     | INJECTION     | DEXALAB .       | DEXAMÉTHASONE               |  |  |
| 4     | INJECTION     | KNEON           | MENADIONE                   |  |  |
| 7     | INJECTION     | KETOROL         | KETOROLAC                   |  |  |
| 5 .   | INJECTION     | FEVASTIN        | PARACETAMOL                 |  |  |
|       | INJECTION     | FRUSEMIDE .     | FUROSEMIDE                  |  |  |
| 6     | INJECTION     | DEXTOMID(1ML)   | DEXMEDETOMIDINE             |  |  |
| 0     | INJECTION     | DEXTOMID(2ML)   | DEXMEDETOMIDINE             |  |  |
| 7     | INJECTION     | ADVENT(300MG)   | AMOXYCILLIN+CLAVULANIC ACID |  |  |
|       | INJECTION     | ADVENT(600MG)   | AMOXYCILLIN+CLAVULANIC ACID |  |  |
| 8     | INJECTION · · | HEPARIN(5000U)  | HEPARIN                     |  |  |
| . 0   | INJECTION     | BEPARIN(25000)U | HEPARIN                     |  |  |
| 9     | INJECTION     | ACTILYSE(20MG)  | ALTEPLASE                   |  |  |
| .7    | INJECTION     | ACTILYSE(50MG)  | ALTEPLASE                   |  |  |
| . 10  | INJECTION     | VASOCON         | ADRENALINE                  |  |  |
| * 140 | INJECTION     | EPIPRES         | EPHEDRINE                   |  |  |
| 11    | INJECTION     | PYROLATE        | GLYCOPYROLATE               |  |  |
| 1.1   | INJECTION     | TROPINE         | ATROPINE                    |  |  |
| 12    | TABLET        | AMLONG 10MG     | AMLODIPINE                  |  |  |
| 10    | TABLET        | ANXIT 0.25MG    | ALPRAZOLAM                  |  |  |
| .13   | TABLET        | ATIVAN IMG      | LORAZEPAM                   |  |  |
| , 1   | TABLET        | WYSOLONE 5MG    | PREDNISOLONE .              |  |  |
| 14    | TABLET        | AVIL 25MG       | PHENIRAMINE MALEATE         |  |  |
| A-3   | TÄBLET        | LASIX 40MG      | FRUSEMIDE .                 |  |  |
| 15    | TABLET        | LIVOGEN         | MULTIVITAMIN                |  |  |
| -     | TABLET        | LIVOGEN- Z      | MULTIVITAMIN+ZINC           |  |  |
| 16    | TABLET        | DOMSTAL 10 MG   | DOMPERIDONE                 |  |  |
| 10    | TABLET .      | ALPRAX 0.25 MG  | ALPRAZOLAM .                |  |  |
| 17    | CAPSULE       | MAXGALIN 75MG   | PREGABALIN                  |  |  |
| A.11  | CAPSULE '     | GABANTIN 300MG  | GABAPENTIN                  |  |  |
| 18    | CAPSULE       | NODOSIS .       | SODIUM BICARBONATE          |  |  |
| 10    | CAPSULE .     | MYOSPAZ         | CHLORZOXAZONE & PARACETAMOL |  |  |
| 19    | CAPSULE       | BIFILAC         | LACTICACID BACILLUS         |  |  |
|       | CAPSULE ·     | BIFILAC HP      | L.A.B + S.FAECALIS          |  |  |
| 20    | CAPSULES      | SOMPRAZ - D     | ESOMEPRAZOLE+DOMPERIDONE    |  |  |
| 20    | CAPSULES      | SOMPRAŽ - IT    | ESOMEPRAZOLE+ITOPR'IDE      |  |  |
| LET B | CAPSULE       | BECÖSULES       | VITAMIN B COMPLEX           |  |  |
| 21    | CAPSULE       | BECOSULES -Z    | VITAMIN'B COMPLEX + ZINC    |  |  |