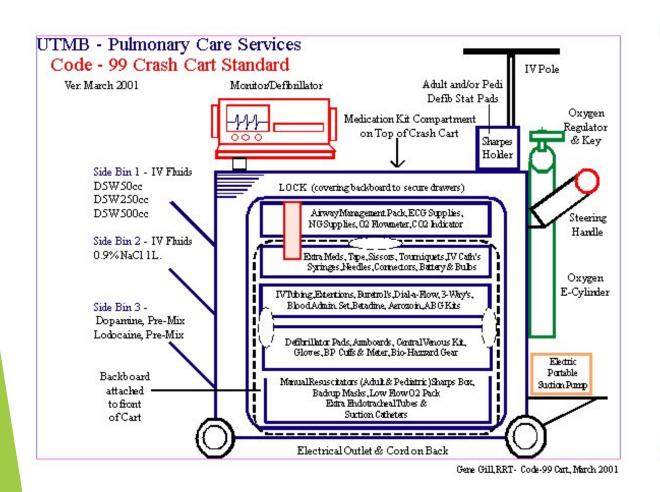

## Contents of Crash Cart

Code-99 Cart Left Side - I.V. Fluids 5% Dextrose in Water 250 ml 5% Destrose in Water 50ml 5% Dextrose in Water 50ml 5% Dextrose in Water 500 ml Side Bin #1 5% Dextrose in Water 50ml 5% Dextrose in Water 250 ml 5% Dextrose in Water 500 ml 0.9% NaCl Injection 1L. Side Bin # 2 0.9% NaCl Injection IL. 0.4% 800mg 800mg Side Bin #3 Lidocaine Dopamine Dopamine 500ml 500ml 500ml Gene Gill, RRT - Code-99 Cart, March 200

Life Support Education Lab- The university of Texas

Life Support Education Lab- The university of Texas

Gene Gill, RRT - Code-99 Cart, March 2001

Gene Gill, RRT - Code-99 Cart, March 2001

Life Support Education Lab- The university of Texas

Gene Gill, RRT- Code-99 Cart, March 2001

Life Support Education Lab- The university of Texas