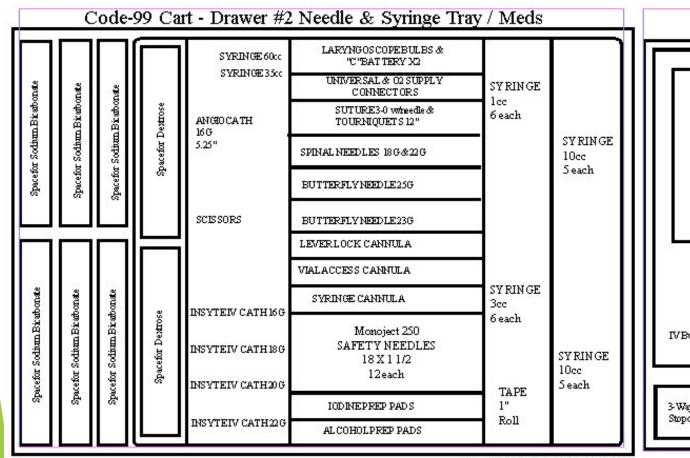

#### Drawer 3 Venipuncture tubes and equipment

- (1) 20 ml syringe
- (4) 3 ml syringes
- (1) TB syringe

IV Start Equipment (4) 18 gauge angiocaths

(4) 20 gauge angiocaths

(1) 22 gauge angiocath

Tourniquet

Assorted butterflies

3 way stopcock Assorted needles Bandaids Betadine swabs Alcohol swabs Saline locks Lidocaine topical solution Radial artery catheterization set **Tape** 