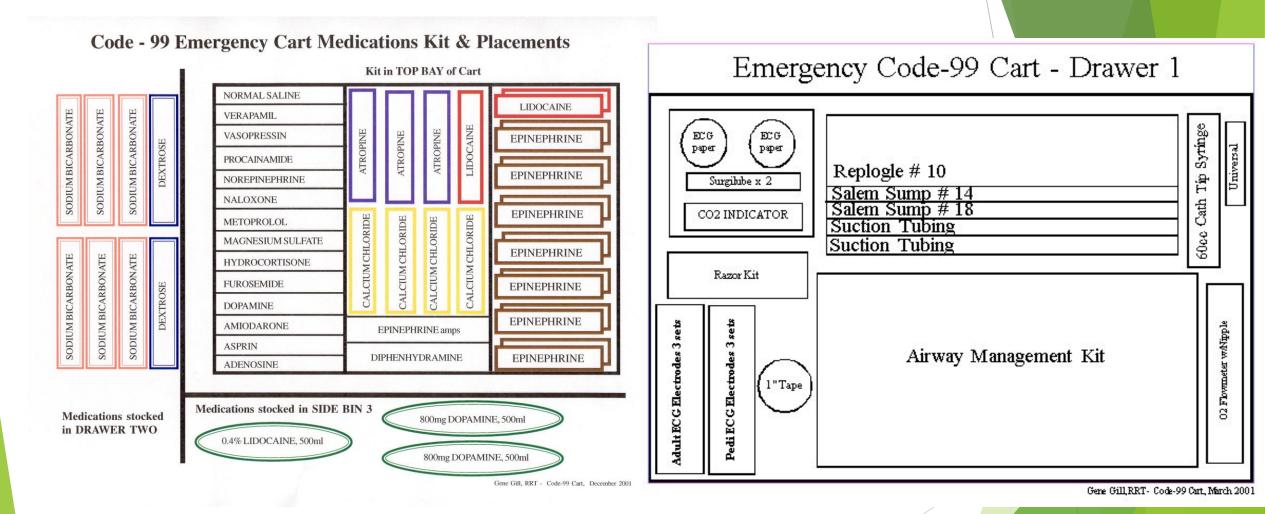

## Contents of Crash Cart

Code-99 Cart Left Side - I.V. Fluids 5% Dextrose in Water 250 ml 5% Destrose in Water 50ml 5% Dextrose in Water 50ml 5% Dextrose in Water 500 ml Side Bin #1 5% Dextrose in Water 50ml 5% Dextrose in Water 250 ml 5% Dextrose in Water 500 ml 0.9% NaCl Injection 1L. Side Bin # 2 0.9% NaCl Injection IL. 0.4% 800mg 800mg Side Bin #3 Lidocaine Dopamine Dopamine 500ml 500ml 500ml Gene Gill, RRT - Code-99 Cart, March 200

#### **Drawer 1 – Medication Drawer**

- (2) Amiodorone
- (1) Atropine 1 mg
- (2) Vasopressin
- (2) Calcium gluconate
- (1) Dextrose 50% 5ml
- (2) Isuprel
- (4) Epinephrine 1 mg
- (3) Lidocaine 100mg
- (2) Sodium Bacarbonate 50 meq
- (3) Dopamine
- (2) Lasix
- (2) Dobutamine
- (2) Tridil (nitroglycerin)
- (2) Pronestyl
- (2) Nipride
- (2) Verapamil
- (1) Magnesium sulfate

#### Drawer 2 – Airway Management Drawer

Airways, oral, assorted sizes Airways, nasal trumpet, assorted sizes Intubation tray – laryngoscopes, non-disposable and disposable with blades K-Y jelly (2), viscous xylocaine (1) (2) 10 cc syringes Stylet Tape